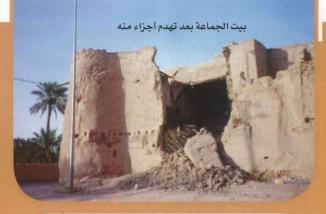

#### ذكريات

بن اليمين عبدالعزيز العبدالكريم (أبوطارق)
- ناصر العبدالكريم (أبوياسر) - حمد
عبدالرحمن الماجد - ناصر بن عبدالله
العبدالكريم (أبوعبدالمجيد) رحمه الله
صور (أبوسامي)

خزان الماء ويظهر المخطط الشرقي في بداية إعماره ١٣٩٨هـ إبراهيم الشمال ( أبو أسامة )

المدخل الغربي لثادق والمسجد الطالعي عام ١٣٩٢ هـ

دايه سكة السفالة الغربية - صور إبراهيم الشمال أبوأسامة

مصلى العيد - صور سليمان الماجد أبو زياد ١٤٠١هـ

دروازة البوابة الشرقية للديرة ١٣٩٨هـ

في الوسط سعدون بن عبدالله السعدون وعن يمينه ناصر بن عبدالرحمن الماجد رحم الله الجميع