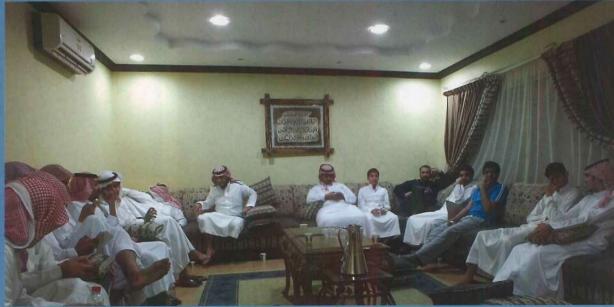

#### اللجنة الثقافية في عامها الخامس لعام ١٤٣٣ - ١٤٣٤ هـ

بدأت اللحنة الثقافية أولى احتماعاتها التحضيرية يوم ١٤٣٢/٧/٨ هـ لمناقشة خطة اللجنة خلال عام ١٤٣٢-١٤٣٤ والميزانية المتوقعة لها ، ثم عقد الاجتماع الثاني يوم ١٤٢٢/٧/١٩ لإقرار الخطة والموازئة ، فوضعت خطة تفصيلية وميزانية تفصيلية تميزت بالواقعية مع الطموح حيث كان الهدف تحقيق ٩٠٪ من الخطة ، وتم عرض الخطة والميزانية على مجلس العائلة والذى بدوره قام باعتمادها في خطوة ليست غريبة على المجلس والذى طالما ساند اللجنة وأنشطتها وبرامجها التى تخدم رجال ونساء العائلة منذ أن بدأت عملها.

#### أعضاء اللحنة الثقافية

١- مساعد بن محمد العجلان رئيس اللجنة

٢- فهد بن محمد بن عبدالرحمن المطوع ٣- عبدالرحمن بن عبدالعزيز العبدالله ٤- أنس بن ناصر بن عبدالرحمن الرشيد ٥- فهد بن إبراهيم بن عبدالله المطوع ٦- عبدالله بن حمد بن عبدالله العبدالكريم ٧- محمد بن مساعد السعدون محمود السيد سكرتير اللجنة