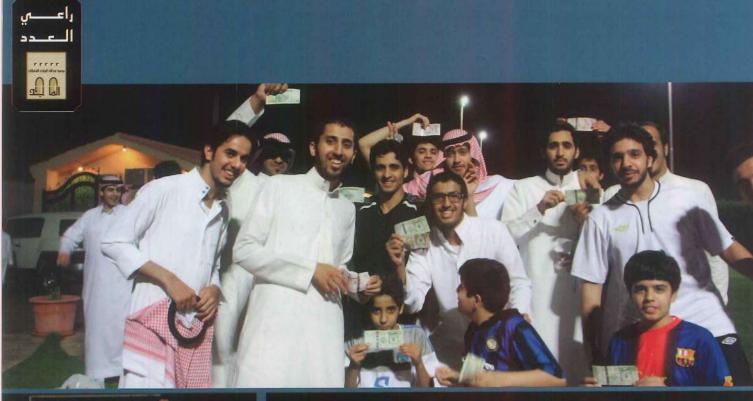

#### لقاء الشباب

# تعارف وترفيه

صوير: الك بن سليمان العبدالكريم اكان بن سليمان الماجد بدالرحمن بن محمد الماجد

- عبدالله بن حمد العبدالكريم.
- عبدالمجيد بن عبدالرحمن البراهيم،

مشرفو لقاءات الشباب

- إبراهيم بن ماجد العجلان.
- سليمان بن عبدالله أبا العون.
- مالك بن سليمان العبدالكريم.

#### لقاء الشباب

أبو غدي يستضيف شباب الواجد في استراحة أبناء عبدالرجون بن ناصر رحوه الله في ثاحق

في لقاء الشباب القادم جوائز نقدية للمشاركين في القاء كلمة مرتجلة باللغة العربية الفصحى من ثلاث إلى خمس دقائق قيمة الجائزة من ٥٠٠ ريال إلى ٢٠٠٠ ريال