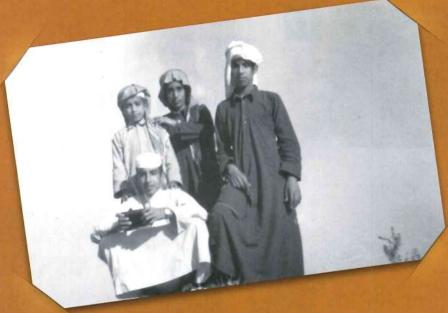

#### ذكريات

بن اليمين عبدالعزيز العبدالكريم (أبوطارق)
- ناصر العبدالكريم (أبوياسر) - حمد
عبدالرحمن الماجد - ناصر بن عبدالله
العبدالكريم (أبوعبدالمجيد) رحمه الله
صور (أبوسامي)

خزان الماء ويظهر المخطط الشرقي في بداية إعماره ١٣٩٨هـ إبراهيم الشمال ( أبو أسامة )