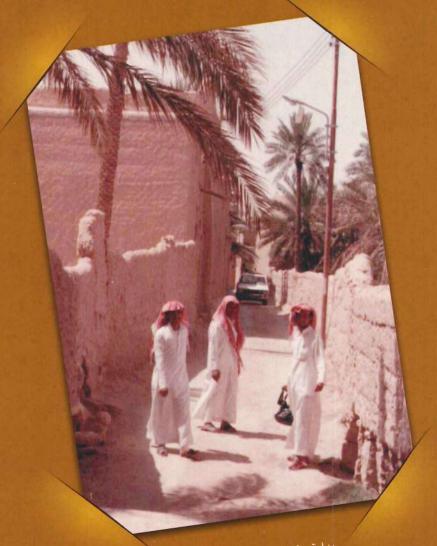

#### ذكريات

بن اليمين عبدالعزيز العبدالكريم (أبوطارق)
- ناصر العبدالكريم (أبوياسر) - حمد
عبدالرحمن الماجد - ناصر بن عبدالله
العبدالكريم (أبوعبدالمجيد) رحمه الله
صور (أبوسامي)

خزان الماء ويظهر المخطط الشرقي في بداية إعماره ١٣٩٨هـ إبراهيم الشمال ( أبو أسامة )

المدخل الغربي لثادق والمسجد الطالعي عام ١٣٩٢ هـ

دايه سكة السفالة الغربية - صور إبراهيم الشمال أبوأسامة

مصلى العيد - صور سليمان الماجد أبو زياد ١٤٠١هـ

دروازة البوابة الشرقية للديرة ١٣٩٨هـ

في الوسط سعدون بن عبدالله السعدون وعن يمينه ناصر بن عبدالرحمن الماجد رحم الله الجميع