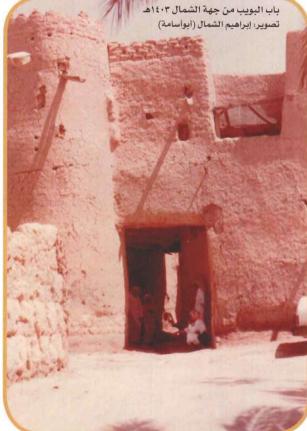

#### ذكريات

بن اليمين عبدالعزيز العبدالكريم (أبوطارق)
- ناصر العبدالكريم (أبوياسر) - حمد
عبدالرحمن الماجد - ناصر بن عبدالله
العبدالكريم (أبوعبدالمجيد) رحمه الله
صور (أبوسامي)

خزان الماء ويظهر المخطط الشرقي في بداية إعماره ١٣٩٨هـ إبراهيم الشمال ( أبو أسامة )

المدخل الغربي لثادق والمسجد الطالعي عام ١٣٩٢ هـ

دايه سكة السفالة الغربية - صور إبراهيم الشمال أبوأسامة

مصلى العيد - صور سليمان الماجد أبو زياد ١٤٠١هـ

دروازة البوابة الشرقية للديرة ١٣٩٨هـ

في الوسط سعدون بن عبدالله السعدون وعن يمينه ناصر بن عبدالرحمن الماجد رحم الله الجميع