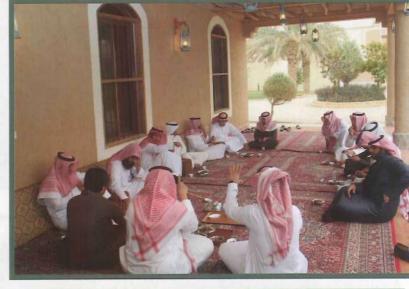

ي بالعادة ان السبع ياكل ضنى الضان \*\*\* ولد الصقر يفرس بنات الحبارا قال الذي ينشد على كل مــــــيزان \*\*\* قول وكاد إن كذب به يعــــــــارا على النبي صليت ياعالم الشان \*\*\* يافارج الضيقات يوم الكادرا



#### لقاء الشباب

# تعارف وترفيه

صوير: الك بن سليمان العبدالكريم اكان بن سليمان الماجد بدالرحمن بن محمد الماجد

- عبدالله بن حمد العبدالكريم.
- عبدالمجيد بن عبدالرحمن البراهيم،

مشرفو لقاءات الشباب

- إبراهيم بن ماجد العجلان.
- سليمان بن عبدالله أبا العون.
- مالك بن سليمان العبدالكريم.













































#### لقاء الشباب

أبو غدي يستضيف شباب الواجد في استراحة أبناء عبدالرجون بن ناصر رحوه الله في ثاحق











في لقاء الشباب القادم جوائز نقدية للمشاركين في القاء كلمة مرتجلة باللغة العربية الفصحى من ثلاث إلى خمس دقائق قيمة الجائزة من ٥٠٠ ريال إلى ٢٠٠٠ ريال















شباب الماجد

شباب الماجد



شباب الواجد

شباب الواجد

























# شباب الواجد الماجد سباب الواجد





إبراهيم بن عبدالله بن محمد البراهيم دراسة اللغة في أمريكا ولاية فيرجينيا مدينة ريتشموند ـ علاج طبيعي



عبدالرحمن بن محمد بن عبدالعزيز الماجد إدارة أعمال جامعة مينيسوتا ولاية مينيسوتا



محمد بن عبدائله بن محمد العجلان جامعة جاكسنوفيل ولاية فلوريدا



عمر بن محمد بن سليمان المطوع معهد ELS جامعة كنكورديا ولاية أوريغون مدينة بورتلاند







ناصربن عبدالله العجلان















# الفائزون في جائزة أبناء الشيخ عبد العزيز الماجد ـ ردمه الله لحفظ القرآن الكريم



محمد بن عبدالرحمن بن حسن الهديل
محمد بن عبدالله بن محمد الهاجري
حمد بن ماجد بن ناصر الماجد
عبدالعزيز بن عبدالله بن عبدالعزيز المطوع
ماجد بن عبدالرحمن بن عبدالله المطوع

# المتفوقون للعام الدراسي الإعالم - الإل