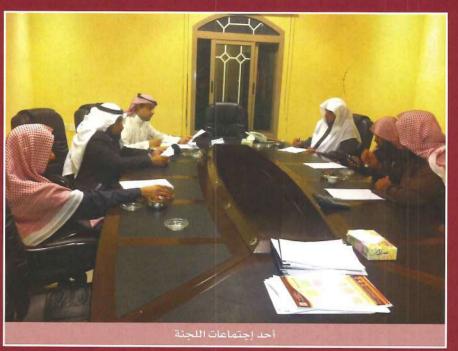

#### اللجنة الثقافية في عامها الخامس لعام ١٤٣٣ - ١٤٣٤ هـ

بدأت اللحنة الثقافية أولى احتماعاتها التحضيرية يوم ١٤٣٢/٧/٨ هـ لمناقشة خطة اللجنة خلال عام ١٤٣٢-١٤٣٤ والميزانية المتوقعة لها ، ثم عقد الاجتماع الثاني يوم ١٤٢٢/٧/١٩ لإقرار الخطة والموازئة ، فوضعت خطة تفصيلية وميزانية تفصيلية تميزت بالواقعية مع الطموح حيث كان الهدف تحقيق ٩٠٪ من الخطة ، وتم عرض الخطة والميزانية على مجلس العائلة والذى بدوره قام باعتمادها في خطوة ليست غريبة على المجلس والذى طالما ساند اللجنة وأنشطتها وبرامجها التى تخدم رجال ونساء العائلة منذ أن بدأت عملها.