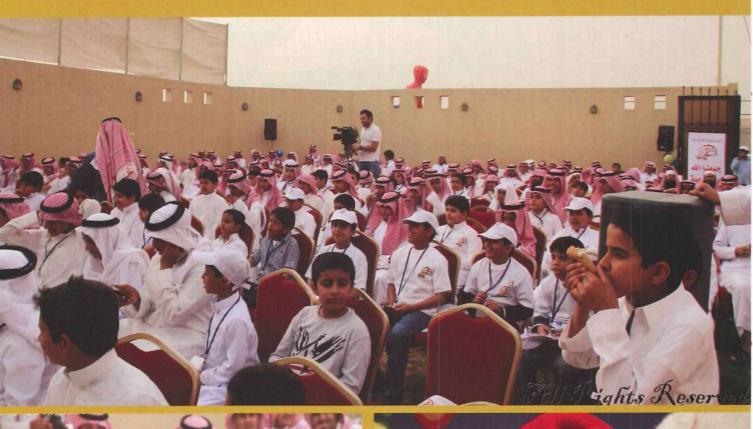

## اللقاء السنوي

برنامج للشباب وللأطفال

البرامج التي نفذت:

أولا / اللقاءات الشبابية:

١ - اللقاء الأول كان يوم الأحد ١٤٣٣/٩/١٠ هـ في استراحة وليف

وهو عبارة عن إفطار رمضاني تشارك فيه شباب الماحد بإحضار الفطور، تخلل اللقاء مسابقات ثقافية وبرنامج رياضي (قدم - طائرة ) ثم سحب على جوائز.

٢ - اللقاء الثاني: كان يوم الأربعاء ١٤٢٢/١٢/١ في استراحة اللؤلؤة

٣ - اللقاء الثالث: استضاف أبناء عبدالرحمن بن ناصر الماجد رحمه الله شباب الماجد في استراحتهم بتادق يوم الخميس : ١٩/٣٤/٣٤ هـ ثانياً / لقاء عيد الفطر المبارك: