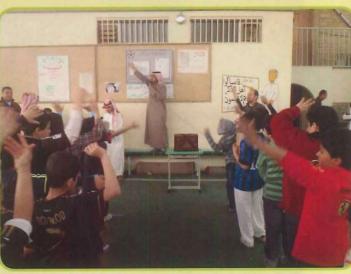

O2ju

- A:0. T. 17/7/0



اسرة ال ماجد retweeted 🖈

الحمد لله يارب عشان أنا بنتهم Al Majido ودورة كانت ممتعة وجميلة إن شاء الله برتب حياتي واصير كفؤ 🛛 🕣 pic.twitter.com/wAzyNo92

1 .: 77 7 - 17/7/0





شكر آاا من أعماق قلبي لكم ياعائلة الماجد الراااائعة، وهذه الباقة جمالها من جمال قلوبكم .. سعدت كثير أ بكم و استمتعت بتفاعلكم pic.twitter.com/iyMpC5d1

٥/٢/٦١ - ٢ ١١:٢٩ م







دورة جميله من إعداد المدربه [ لمي نشبت ] "دررة رتبي حياتك " أستفدنا مره و الله يجزاء خير الى قايمين عليها

pic.twitter.com/@Al Majido **fCEGZEvq** 







## تغريدات ماجدية نسائية







منيره المأجد 💌

قبل أن تغتاب أغمض عينيك وتخيل أنك تمضغ

قطعة لحمة حمراء نيئة تلوكها بين أسنانك بدمها ،

إن أعجبك هذا الخيال افتح عينيك وأكمل غيبتك.

Mnoor\_r

77/71/71 7 77:14













بدرية الماحد





# الاهلية

# محارس









# ترويم بيت الجواعة في ثا*د*ق

بدأت لجنة التنمية الاجتماعية بمحافظة ثادق العمل على ترميم بيت الجماعة وبرج العزاز الواقع شمال وجنوب الجامع القديم وسط الديرة ليكون معلماً تراثيا لزوار المحافظة وساكينها.

يعود تاريخ بنائه لعام ١٠٧٩هـ وقد كان مقراً للإمارة ثم القضاء.

من أهداف المشروع: إقامة ديوانية تراثية تجهز وتؤثث بشكل تراثي تقدم فيها الضيافة. من خطط اللجنة المستقبلية:

ترميم الجامع القديم داخليا وخارجيا بمظهر تراثي بحت ويفرش بفرش تراثي فاخ .

ـ ترميم وبناء السوق القديم وتأهيله للاستفادة منه وإعادة نشاطه الماضي.



عبدالله بن عبدالرحمن الماجد رئيس لجنة التنمية الاجتماعية





























# مِن ثادق









أنشئت عام ١٤٢٤ه. من أنشطتها الاجتماعية والثقافية رياض الأطفال ومعاهد الحاسب الآلي للرجال والنساء وغيرها. من مشاريعها الأسر المنتجة والحوار الوطني وغيرها أبناء الأسرة الكرام