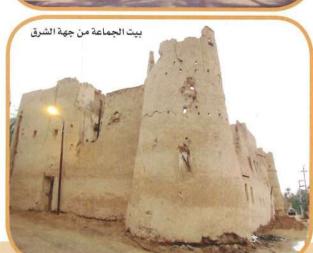

#### ذكريات

بن اليمين عبدالعزيز العبدالكريم (أبوطارق)
- ناصر العبدالكريم (أبوياسر) - حمد
عبدالرحمن الماجد - ناصر بن عبدالله
العبدالكريم (أبوعبدالمجيد) رحمه الله
صور (أبوسامي)

خزان الماء ويظهر المخطط الشرقي في بداية إعماره ١٣٩٨هـ إبراهيم الشمال ( أبو أسامة )

المدخل الغربي لثادق والمسجد الطالعي عام ١٣٩٢ هـ

دايه سكة السفالة الغربية - صور إبراهيم الشمال أبوأسامة

مصلى العيد - صور سليمان الماجد أبو زياد ١٤٠١هـ

دروازة البوابة الشرقية للديرة ١٣٩٨هـ

في الوسط سعدون بن عبدالله السعدون وعن يمينه ناصر بن عبدالرحمن الماجد رحم الله الجميع