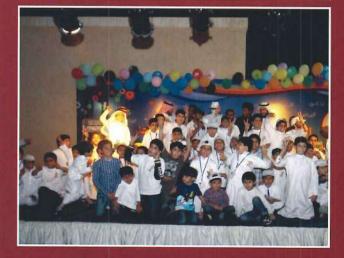

البرامج التي نفذت:

أولا / اللقاءات الشبابية:

١ - اللقاء الأول كان يوم الأحد ١٤٣٣/٩/١٠ هـ في استراحة وليف

وهو عبارة عن إفطار رمضاني تشارك فيه شباب الماحد بإحضار الفطور، تخلل اللقاء مسابقات ثقافية وبرنامج رياضي (قدم - طائرة ) ثم سحب على جوائز.

٢ - اللقاء الثاني: كان يوم الأربعاء ١٤٢٢/١٢/١ في استراحة اللؤلؤة

٣ - اللقاء الثالث: استضاف أبناء عبدالرحمن بن ناصر الماجد رحمه الله شباب الماجد في استراحتهم بتادق يوم الخميس : ١٩/٣٤/٣٤ هـ ثانياً / لقاء عيد الفطر المبارك: