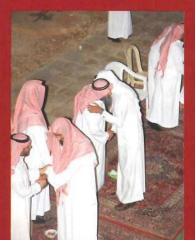

أقيم لقاء العيد لعام ١٤٣٢هـ لأول

مرة في ثادق في ضيافة عائلة الرشيد في مزرعتهم في ثادق.

قامت اللجنة الثقافية بتوزيع الهدايا على أطفال الماجد .