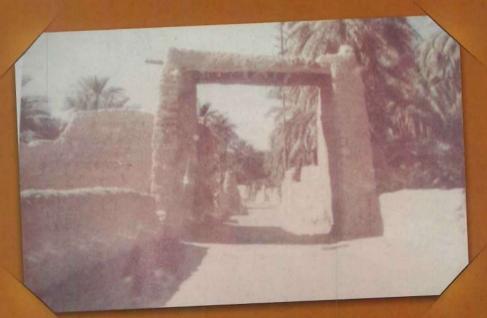

#### ذكريات

بن اليمين عبدالعزيز العبدالكريم (أبوطارق)
- ناصر العبدالكريم (أبوياسر) - حمد
عبدالرحمن الماجد - ناصر بن عبدالله
العبدالكريم (أبوعبدالمجيد) رحمه الله
صور (أبوسامي)

خزان الماء ويظهر المخطط الشرقي في بداية إعماره ١٣٩٨هـ إبراهيم الشمال ( أبو أسامة )

المدخل الغربي لثادق والمسجد الطالعي عام ١٣٩٢ هـ

دايه سكة السفالة الغربية - صور إبراهيم الشمال أبوأسامة

مصلى العيد - صور سليمان الماجد أبو زياد ١٤٠١هـ

دروازة البوابة الشرقية للديرة ١٣٩٨هـ

في الوسط سعدون بن عبدالله السعدون وعن يمينه ناصر بن عبدالرحمن الماجد رحم الله الجميع