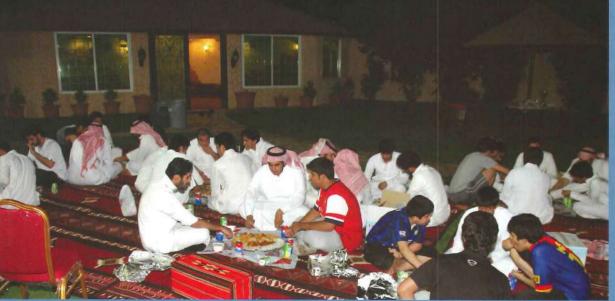

البرامج التي نفذت:

أولا / اللقاءات الشبابية:

١ - اللقاء الأول كان يوم الأحد ١٤٣٣/٩/١٠ هـ في استراحة وليف

وهو عبارة عن إفطار رمضاني تشارك فيه شباب الماحد بإحضار الفطور، تخلل اللقاء مسابقات ثقافية وبرنامج رياضي (قدم - طائرة ) ثم سحب على جوائز.

٢ - اللقاء الثاني: كان يوم الأربعاء ١٤٢٢/١٢/١ في استراحة اللؤلؤة

٣ - اللقاء الثالث: استضاف أبناء عبدالرحمن بن ناصر الماجد رحمه الله شباب الماجد في استراحتهم بتادق يوم الخميس : ١٩/٣٤/٣٤ هـ ثانياً / لقاء عيد الفطر المبارك:

أقيم لقاء العيد لعام ١٤٣٢هـ لأول

مرة في ثادق في ضيافة عائلة الرشيد في مزرعتهم في ثادق.

قامت اللجنة الثقافية بتوزيع الهدايا على أطفال الماجد .