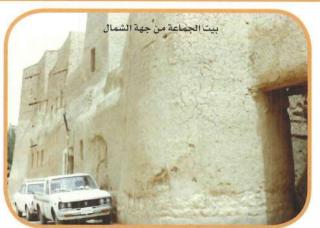

#### ذكريات

بن اليمين عبدالعزيز العبدالكريم (أبوطارق)
- ناصر العبدالكريم (أبوياسر) - حمد
عبدالرحمن الماجد - ناصر بن عبدالله
العبدالكريم (أبوعبدالمجيد) رحمه الله
صور (أبوسامي)

خزان الماء ويظهر المخطط الشرقي في بداية إعماره ١٣٩٨هـ إبراهيم الشمال ( أبو أسامة )

المدخل الغربي لثادق والمسجد الطالعي عام ١٣٩٢ هـ

دايه سكة السفالة الغربية - صور إبراهيم الشمال أبوأسامة

مصلى العيد - صور سليمان الماجد أبو زياد ١٤٠١هـ

دروازة البوابة الشرقية للديرة ١٣٩٨هـ

في الوسط سعدون بن عبدالله السعدون وعن يمينه ناصر بن عبدالرحمن الماجد رحم الله الجميع