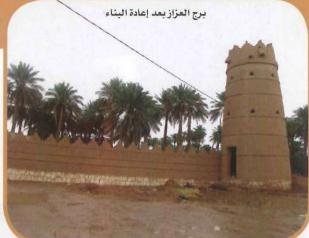

#### ذكريات

بن اليمين عبدالعزيز العبدالكريم (أبوطارق)
- ناصر العبدالكريم (أبوياسر) - حمد
عبدالرحمن الماجد - ناصر بن عبدالله
العبدالكريم (أبوعبدالمجيد) رحمه الله
صور (أبوسامي)

خزان الماء ويظهر المخطط الشرقي في بداية إعماره ١٣٩٨هـ إبراهيم الشمال ( أبو أسامة )

المدخل الغربي لثادق والمسجد الطالعي عام ١٣٩٢ هـ

دايه سكة السفالة الغربية - صور إبراهيم الشمال أبوأسامة

مصلى العيد - صور سليمان الماجد أبو زياد ١٤٠١هـ

دروازة البوابة الشرقية للديرة ١٣٩٨هـ

في الوسط سعدون بن عبدالله السعدون وعن يمينه ناصر بن عبدالرحمن الماجد رحم الله الجميع