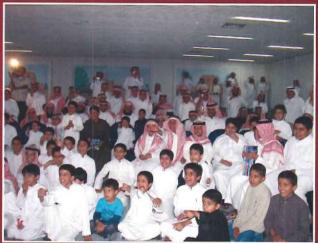

أقيم لقاء العيد لعام ١٤٣٢هـ لأول

مرة في ثادق في ضيافة عائلة الرشيد في مزرعتهم في ثادق.

قامت اللجنة الثقافية بتوزيع الهدايا على أطفال الماجد .

#### ثالثاً / مسابقة القرآن الكريم:

للعام الرابع تشرف اللجنة على مسابقة القران الكريم لرجال ونساء الماجد برعاية من أبناء الشيخ عبد العزيز بن ناصر الماجد رحمه الله أقيمت المسابقة في ليالي شهر رمضان الكريم في الفترة من ٩ إلى ١٥ رمضان ١٤٢٢ وكانت الاختبارات في مسجد الشيخ عبد العزيز بن ناصر الماجد بحي الغدير بالرياض ، ولأول مرة هذا العام أقيمت اختبارات أيضا في ثادق لأبناء وبنات العائلة كانت مشاركة النساء هذا العام أعلى من الرجال حيث بلغ عددهن ٤٩ ، و الرجال ٢٧ .