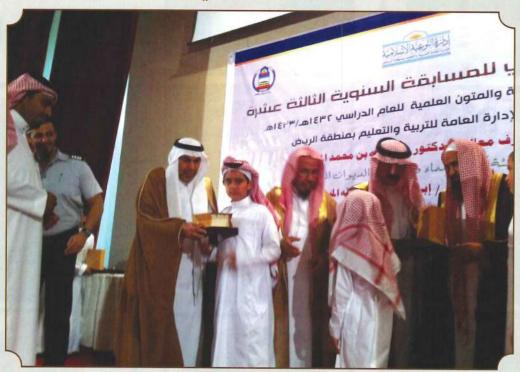

#### ثالثاً / مسابقة القرآن الكريم:

للعام الرابع تشرف اللجنة على مسابقة القران الكريم لرجال ونساء الماجد برعاية من أبناء الشيخ عبد العزيز بن ناصر الماجد رحمه الله أقيمت المسابقة في ليالي شهر رمضان الكريم في الفترة من ٩ إلى ١٥ رمضان ١٤٢٢ وكانت الاختبارات في مسجد الشيخ عبد العزيز بن ناصر الماجد بحي الغدير بالرياض ، ولأول مرة هذا العام أقيمت اختبارات أيضا في ثادق لأبناء وبنات العائلة كانت مشاركة النساء هذا العام أعلى من الرجال حيث بلغ عددهن ٤٩ ، و الرجال ٢٧ .