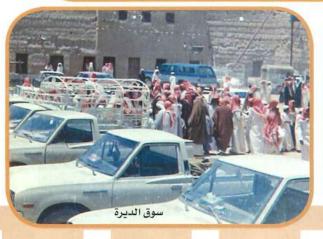

#### ذكريات

بن اليمين عبدالعزيز العبدالكريم (أبوطارق)
- ناصر العبدالكريم (أبوياسر) - حمد
عبدالرحمن الماجد - ناصر بن عبدالله
العبدالكريم (أبوعبدالمجيد) رحمه الله
صور (أبوسامي)

خزان الماء ويظهر المخطط الشرقي في بداية إعماره ١٣٩٨هـ إبراهيم الشمال ( أبو أسامة )

المدخل الغربي لثادق والمسجد الطالعي عام ١٣٩٢ هـ

دايه سكة السفالة الغربية - صور إبراهيم الشمال أبوأسامة

مصلى العيد - صور سليمان الماجد أبو زياد ١٤٠١هـ

دروازة البوابة الشرقية للديرة ١٣٩٨هـ

في الوسط سعدون بن عبدالله السعدون وعن يمينه ناصر بن عبدالرحمن الماجد رحم الله الجميع