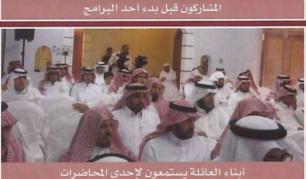

رابعا / اللقاء النسائي الرابع:

شارك في إعداده اللجنة الثقافية النسائية .

أقيم اللقاء في قصر الحمراء بالرياض في اليوم الثامن من شهر المحرم ١٤٢٤. خامساً/ إصدار مجلة أسرة الماجد

قامت اللجنة الثقافية بالتعاون مع اللجنة الاستشارية والتطويرية لعائلة الماجد بالمشاركة في تنفيذ بعض البرامج واللقاءات العلمية والزيارات الميدانية التي تهدف إلى تثقيف وتطوير أسرة الماجد أقيمت المحاضرات واللقاءات بقاعة المحاضرات باستراحة أبو مالك بحى الملقا.