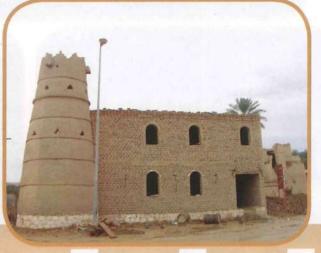

#### ذكريات

بن اليمين عبدالعزيز العبدالكريم (أبوطارق)
- ناصر العبدالكريم (أبوياسر) - حمد
عبدالرحمن الماجد - ناصر بن عبدالله
العبدالكريم (أبوعبدالمجيد) رحمه الله
صور (أبوسامي)

خزان الماء ويظهر المخطط الشرقي في بداية إعماره ١٣٩٨هـ إبراهيم الشمال ( أبو أسامة )

المدخل الغربي لثادق والمسجد الطالعي عام ١٣٩٢ هـ

دايه سكة السفالة الغربية - صور إبراهيم الشمال أبوأسامة

مصلى العيد - صور سليمان الماجد أبو زياد ١٤٠١هـ

دروازة البوابة الشرقية للديرة ١٣٩٨هـ

في الوسط سعدون بن عبدالله السعدون وعن يمينه ناصر بن عبدالرحمن الماجد رحم الله الجميع