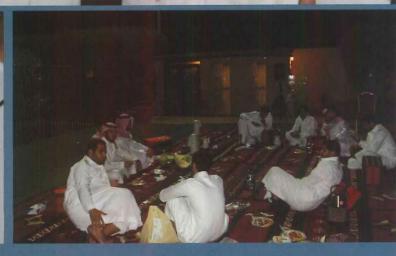

البرامج التي نفذت:

أولا / اللقاءات الشبابية:

١ - اللقاء الأول كان يوم الأحد ١٤٣٣/٩/١٠ هـ في استراحة وليف

وهو عبارة عن إفطار رمضاني تشارك فيه شباب الماحد بإحضار الفطور، تخلل اللقاء مسابقات ثقافية وبرنامج رياضي (قدم - طائرة ) ثم سحب على جوائز.

٢ - اللقاء الثاني: كان يوم الأربعاء ١٤٢٢/١٢/١ في استراحة اللؤلؤة

٣ - اللقاء الثالث: استضاف أبناء عبدالرحمن بن ناصر الماجد رحمه الله شباب الماجد في استراحتهم بتادق يوم الخميس : ١٩/٣٤/٣٤ هـ ثانياً / لقاء عيد الفطر المبارك:

أقيم لقاء العيد لعام ١٤٣٢هـ لأول

مرة في ثادق في ضيافة عائلة الرشيد في مزرعتهم في ثادق.

قامت اللجنة الثقافية بتوزيع الهدايا على أطفال الماجد .