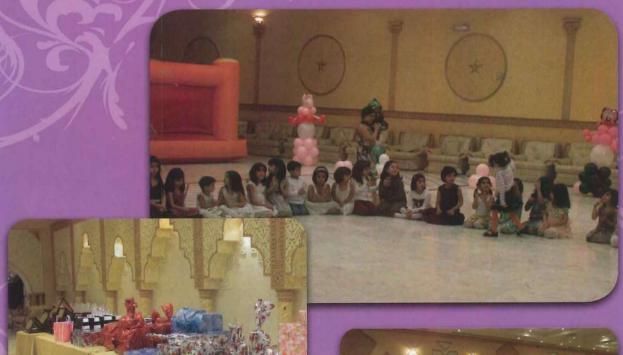

أقيم لقاء العيد لعام ١٤٣٢هـ لأول

مرة في ثادق في ضيافة عائلة الرشيد في مزرعتهم في ثادق.

قامت اللجنة الثقافية بتوزيع الهدايا على أطفال الماجد .

رابعا / اللقاء النسائي الرابع:

شارك في إعداده اللجنة الثقافية النسائية .

أقيم اللقاء في قصر الحمراء بالرياض في اليوم الثامن من شهر المحرم ١٤٢٤. خامساً/ إصدار مجلة أسرة الماجد

قامت اللجنة الثقافية بالتعاون مع اللجنة الاستشارية والتطويرية لعائلة الماجد بالمشاركة في تنفيذ بعض البرامج واللقاءات العلمية والزيارات الميدانية التي تهدف إلى تثقيف وتطوير أسرة الماجد أقيمت المحاضرات واللقاءات بقاعة المحاضرات باستراحة أبو مالك بحى الملقا.