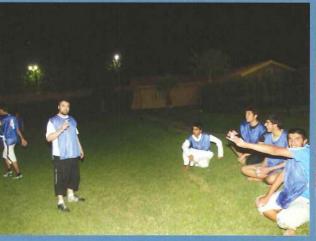

البرامج التي نفذت:

أولا / اللقاءات الشبابية:

١ - اللقاء الأول كان يوم الأحد ١٤٣٣/٩/١٠ هـ في استراحة وليف

وهو عبارة عن إفطار رمضاني تشارك فيه شباب الماحد بإحضار الفطور، تخلل اللقاء مسابقات ثقافية وبرنامج رياضي (قدم - طائرة ) ثم سحب على جوائز.

#### لقاء الشباب

# تعارف وترفيه

صوير: الك بن سليمان العبدالكريم اكان بن سليمان الماجد بدالرحمن بن محمد الماجد

- عبدالله بن حمد العبدالكريم.
- عبدالمجيد بن عبدالرحمن البراهيم،

مشرفو لقاءات الشباب

- إبراهيم بن ماجد العجلان.
- سليمان بن عبدالله أبا العون.
- مالك بن سليمان العبدالكريم.

#### لقاء الشباب

أبو غدي يستضيف شباب الواجد في استراحة أبناء عبدالرجون بن ناصر رحوه الله في ثاحق

في لقاء الشباب القادم جوائز نقدية للمشاركين في القاء كلمة مرتجلة باللغة العربية الفصحى من ثلاث إلى خمس دقائق قيمة الجائزة من ٥٠٠ ريال إلى ٢٠٠٠ ريال