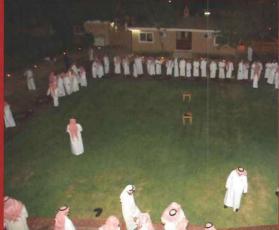

البرامج التي نفذت:

أولا / اللقاءات الشبابية:

١ - اللقاء الأول كان يوم الأحد ١٤٣٣/٩/١٠ هـ في استراحة وليف

وهو عبارة عن إفطار رمضاني تشارك فيه شباب الماحد بإحضار الفطور، تخلل اللقاء مسابقات ثقافية وبرنامج رياضي (قدم - طائرة ) ثم سحب على جوائز.

٢ - اللقاء الثاني: كان يوم الأربعاء ١٤٢٢/١٢/١ في استراحة اللؤلؤة

٣ - اللقاء الثالث: استضاف أبناء عبدالرحمن بن ناصر الماجد رحمه الله شباب الماجد في استراحتهم بتادق يوم الخميس : ١٩/٣٤/٣٤ هـ ثانياً / لقاء عيد الفطر المبارك: