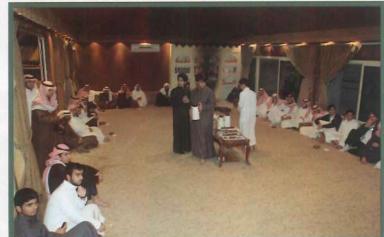

# اللقاء السنوي ١٤٣٣هـ

## اللقاء السنوي

برنامج للشباب وللأطفال

#### لقاء الشباب

# تعارف وترفيه

صوير: الك بن سليمان العبدالكريم اكان بن سليمان الماجد بدالرحمن بن محمد الماجد

- عبدالله بن حمد العبدالكريم.
- عبدالمجيد بن عبدالرحمن البراهيم،

مشرفو لقاءات الشباب

- إبراهيم بن ماجد العجلان.
- سليمان بن عبدالله أبا العون.
- مالك بن سليمان العبدالكريم.

#### لقاء الشباب

أبو غدي يستضيف شباب الواجد في استراحة أبناء عبدالرجون بن ناصر رحوه الله في ثاحق

في لقاء الشباب القادم جوائز نقدية للمشاركين في القاء كلمة مرتجلة باللغة العربية الفصحى من ثلاث إلى خمس دقائق قيمة الجائزة من ٥٠٠ ريال إلى ٢٠٠٠ ريال