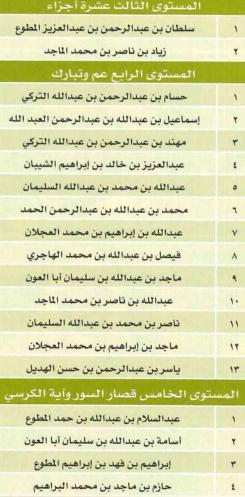

#### ثالثاً / مسابقة القرآن الكريم:

للعام الرابع تشرف اللجنة على مسابقة القران الكريم لرجال ونساء الماجد برعاية من أبناء الشيخ عبد العزيز بن ناصر الماجد رحمه الله أقيمت المسابقة في ليالي شهر رمضان الكريم في الفترة من ٩ إلى ١٥ رمضان ١٤٢٢ وكانت الاختبارات في مسجد الشيخ عبد العزيز بن ناصر الماجد بحي الغدير بالرياض ، ولأول مرة هذا العام أقيمت اختبارات أيضا في ثادق لأبناء وبنات العائلة كانت مشاركة النساء هذا العام أعلى من الرجال حيث بلغ عددهن ٤٩ ، و الرجال ٢٧ .