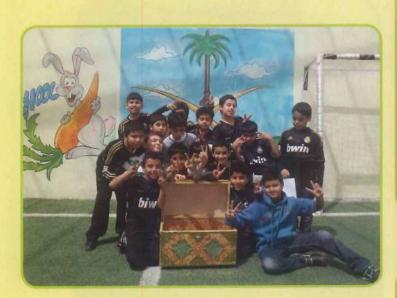

البرامج التي نفذت:

أولا / اللقاءات الشبابية:

١ - اللقاء الأول كان يوم الأحد ١٤٣٣/٩/١٠ هـ في استراحة وليف

وهو عبارة عن إفطار رمضاني تشارك فيه شباب الماحد بإحضار الفطور، تخلل اللقاء مسابقات ثقافية وبرنامج رياضي (قدم - طائرة ) ثم سحب على جوائز.

٢ - اللقاء الثاني: كان يوم الأربعاء ١٤٢٢/١٢/١ في استراحة اللؤلؤة

٣ - اللقاء الثالث: استضاف أبناء عبدالرحمن بن ناصر الماجد رحمه الله شباب الماجد في استراحتهم بتادق يوم الخميس : ١٩/٣٤/٣٤ هـ ثانياً / لقاء عيد الفطر المبارك: