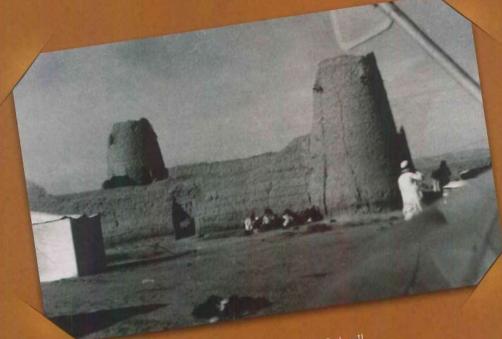

#### ذكريات

بن اليمين عبدالعزيز العبدالكريم (أبوطارق)
- ناصر العبدالكريم (أبوياسر) - حمد
عبدالرحمن الماجد - ناصر بن عبدالله
العبدالكريم (أبوعبدالمجيد) رحمه الله
صور (أبوسامي)

خزان الماء ويظهر المخطط الشرقي في بداية إعماره ١٣٩٨هـ إبراهيم الشمال ( أبو أسامة )