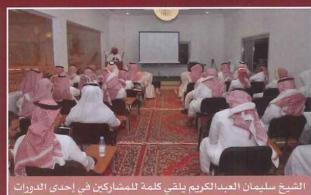

فكانت أول هذه اللقاءات هي : ١- دورة في مهارات التحدث والإلقاء:

في الفترة من ٢٢ - ٢٥ /١٤٣٢ ه قدمها المدرب : أ / عبد الله بن محمد البابطين بلغ عدد الحضور ٢٧ متدرياً من شياب الماجد.

٢ - اللقاء العلمى الأول:

محاضرة بعنوان قراءة في أحاديث الصيام قدمها الشيخ د. أحمد الرشيد الماجد يومي ٤ ، ٥ رمضان ١٤٢٢ هـ بعد صلاة العشاء

٣ - اللقاء الرمضاني الثاني لقاء مع الشيخ د. عبد الوهاب الطريري بعنوان « مدرسة رمضان « في يوم ١٢ رمضان ١٤٣٢ بعد صلاة العشاء

٤ - دورة الاسعافات الأولية: بالتنسيق مع إدارة التدريب بالهلال الأحمر السعودي عقدت دورة « الإسعافات الأولية « يومى ٨ ، ٩ من ذي القعدة ٢٣٤ اهـ

٥ - زيارة للشيخ د . ناصر العمر : تمت زيارة الشيخ د. ناصر العمر وكان محور اللقاء «تأملات في آية الكرسي» وذلك يوم السبت ٢٥ من ذي الحجة ١٤٣٢ بعد صلاة المغرب. ٦ - لقاء الدكتور / فهد السنيدى: أقيم اللقاء يوم الثلاثاء ١٢ من صفر ١٤٣٤ في قاعة المقصورة بالرياض وحديث ممتع وشيق عن رحلته في برنامج «صفحات من