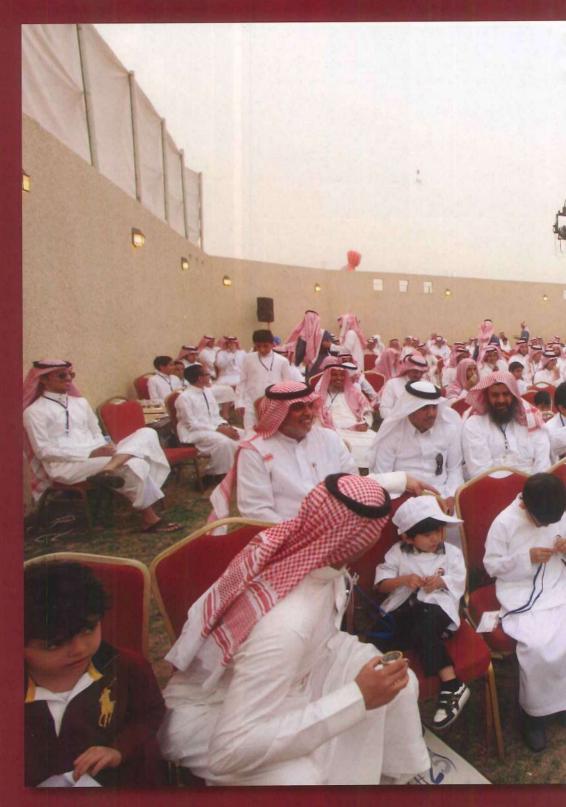

كان عدد المشاركين يزيد عن ٩٠ مشاركا من جميع الأعمار.

#### أعضاء اللحنة الثقافية

١- مساعد بن محمد العجلان رئيس اللجنة

٢- فهد بن محمد بن عبدالرحمن المطوع ٣- عبدالرحمن بن عبدالعزيز العبدالله ٤- أنس بن ناصر بن عبدالرحمن الرشيد ٥- فهد بن إبراهيم بن عبدالله المطوع ٦- عبدالله بن حمد بن عبدالله العبدالكريم ٧- محمد بن مساعد السعدون محمود السيد سكرتير اللجنة



# انطلاق برنامج أسرة الماجح



التنمية البشرية، مفردة أساسية في قاموس الشعوب الناجحة، وعرفت أسرتنا ولله الحمد منذ القدم بتميزها في تقديم النماذج الناجحة على اختلاف تخصصاتها، وجاء هذا المشروع لاستكمال هذه النجاحات تحت عنوان برنامج تنمية المهارات والمعارف، ويعرف اختصاراً به روالا الذي يعنى بتطوير أبناء الأسرة في المهارات والمعارف من خلال برامج منوعة تديرها مؤسسة مختصة غير ريحية، تحت إشراف نخبة مهتمة بهذا المجال.

# لتنوية الوعارف والوهارات









# أجيال تتوالى لابد من مشروع لهم

#### البرنامج يعنى بتطوير أفرا*د* الأسرة من الجنسين

بدأت الفكرة في شهر رجب من عام ٢٤٢ه بلجنة متطوعة من أبناء الأسرة، وهم: الشيخ سليمان بن عبدالله العبدالكريم (رئيس اللجنة)، وعادل بن أحمد الماجد وخالد بن عبد الرحمن الماجد ود أحمد بن عبد الرحمن المرشيد وماجد بن عبد الله العبد الله (أمين بن عبد الرحمن الرشيد وماجد بن عبد الله العبد الله (أمين وتطوير أفراد الأسرة من الجنسين في جانب المعرفة والمهارة، وتختصر التسمية بـ «روال الله ومن أولوياتها تشجيع الشباب على النجاح والتفوق والإتقان، عبر برامج منوعة تكتشف مواهبهم وتصقل مهاراتهم وتنمي معارفهم، ولـ والهارة الله رئيسة:



 أسيس مركز للمعلومات يشمل أفراد الأسرة بكافة أعمارهم،
 بحيث يكون منطلقاً لبناء مركز شامل للتخصصات والهوايات والخبرات التراكمية لكل فرد، وعناوين الفيس بوك والتويتر والمجموعات الاجتماعية ا