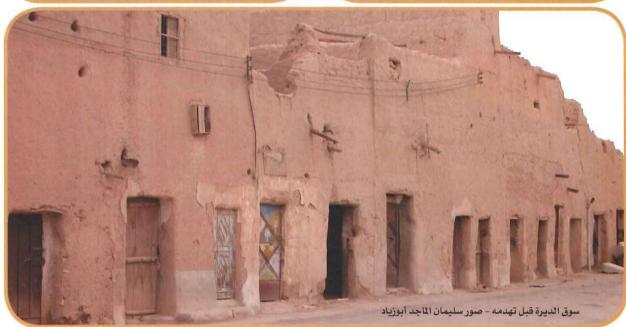

#### ذكريات

بن اليمين عبدالعزيز العبدالكريم (أبوطارق)
- ناصر العبدالكريم (أبوياسر) - حمد
عبدالرحمن الماجد - ناصر بن عبدالله
العبدالكريم (أبوعبدالمجيد) رحمه الله
صور (أبوسامي)

خزان الماء ويظهر المخطط الشرقي في بداية إعماره ١٣٩٨هـ إبراهيم الشمال ( أبو أسامة )

المدخل الغربي لثادق والمسجد الطالعي عام ١٣٩٢ هـ

دايه سكة السفالة الغربية - صور إبراهيم الشمال أبوأسامة

مصلى العيد - صور سليمان الماجد أبو زياد ١٤٠١هـ

دروازة البوابة الشرقية للديرة ١٣٩٨هـ

في الوسط سعدون بن عبدالله السعدون وعن يمينه ناصر بن عبدالرحمن الماجد رحم الله الجميع