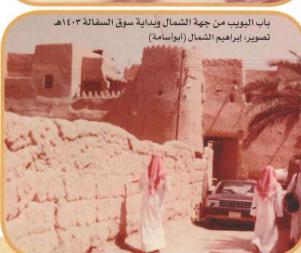

#### ذكريات

بن اليمين عبدالعزيز العبدالكريم (أبوطارق)
- ناصر العبدالكريم (أبوياسر) - حمد
عبدالرحمن الماجد - ناصر بن عبدالله
العبدالكريم (أبوعبدالمجيد) رحمه الله
صور (أبوسامي)

خزان الماء ويظهر المخطط الشرقي في بداية إعماره ١٣٩٨هـ إبراهيم الشمال ( أبو أسامة )

المدخل الغربي لثادق والمسجد الطالعي عام ١٣٩٢ هـ

دايه سكة السفالة الغربية - صور إبراهيم الشمال أبوأسامة

مصلى العيد - صور سليمان الماجد أبو زياد ١٤٠١هـ

دروازة البوابة الشرقية للديرة ١٣٩٨هـ

في الوسط سعدون بن عبدالله السعدون وعن يمينه ناصر بن عبدالرحمن الماجد رحم الله الجميع