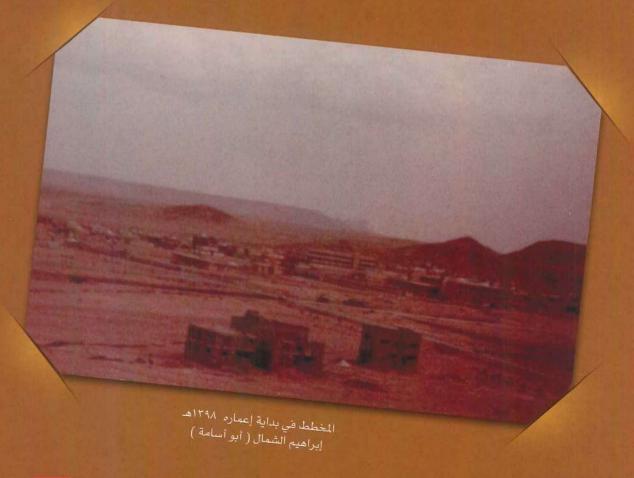

المدخل الغربي لثادق والمسجد الطالعي عام ١٣٩٢ هـ

دايه سكة السفالة الغربية - صور إبراهيم الشمال أبوأسامة

مصلى العيد - صور سليمان الماجد أبو زياد ١٤٠١هـ

دروازة البوابة الشرقية للديرة ١٣٩٨هـ

في الوسط سعدون بن عبدالله السعدون وعن يمينه ناصر بن عبدالرحمن الماجد رحم الله الجميع