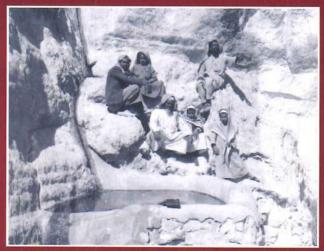

#### ذكريات

بن اليمين عبدالعزيز العبدالكريم (أبوطارق)
- ناصر العبدالكريم (أبوياسر) - حمد
عبدالرحمن الماجد - ناصر بن عبدالله
العبدالكريم (أبوعبدالمجيد) رحمه الله
صور (أبوسامي)

خزان الماء ويظهر المخطط الشرقي في بداية إعماره ١٣٩٨هـ إبراهيم الشمال ( أبو أسامة )

المدخل الغربي لثادق والمسجد الطالعي عام ١٣٩٢ هـ

دايه سكة السفالة الغربية - صور إبراهيم الشمال أبوأسامة

مصلى العيد - صور سليمان الماجد أبو زياد ١٤٠١هـ

دروازة البوابة الشرقية للديرة ١٣٩٨هـ

في الوسط سعدون بن عبدالله السعدون وعن يمينه ناصر بن عبدالرحمن الماجد رحم الله الجميع