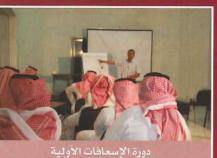

٤ - دورة الاسعافات الأولية: بالتنسيق مع إدارة التدريب بالهلال الأحمر السعودي عقدت دورة « الإسعافات الأولية « يومى ٨ ، ٩ من ذي القعدة ٢٣٤ اهـ

٥ - زيارة للشيخ د . ناصر العمر : تمت زيارة الشيخ د. ناصر العمر وكان محور اللقاء «تأملات في آية الكرسي» وذلك يوم السبت ٢٥ من ذي الحجة ١٤٣٢ بعد صلاة المغرب. ٦ - لقاء الدكتور / فهد السنيدى: أقيم اللقاء يوم الثلاثاء ١٢ من صفر ١٤٣٤ في قاعة المقصورة بالرياض وحديث ممتع وشيق عن رحلته في برنامج «صفحات من