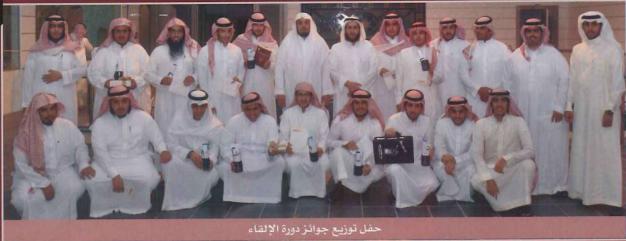

البرامج التي نفذت:

أولا / اللقاءات الشبابية:

١ - اللقاء الأول كان يوم الأحد ١٤٣٣/٩/١٠ هـ في استراحة وليف

وهو عبارة عن إفطار رمضاني تشارك فيه شباب الماحد بإحضار الفطور، تخلل اللقاء مسابقات ثقافية وبرنامج رياضي (قدم - طائرة ) ثم سحب على جوائز.