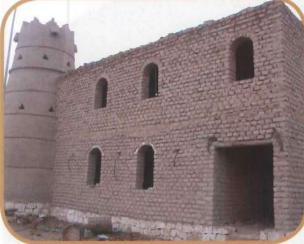

#### ذكريات

بن اليمين عبدالعزيز العبدالكريم (أبوطارق)
- ناصر العبدالكريم (أبوياسر) - حمد
عبدالرحمن الماجد - ناصر بن عبدالله
العبدالكريم (أبوعبدالمجيد) رحمه الله
صور (أبوسامي)

خزان الماء ويظهر المخطط الشرقي في بداية إعماره ١٣٩٨هـ إبراهيم الشمال ( أبو أسامة )

المدخل الغربي لثادق والمسجد الطالعي عام ١٣٩٢ هـ

دايه سكة السفالة الغربية - صور إبراهيم الشمال أبوأسامة

مصلى العيد - صور سليمان الماجد أبو زياد ١٤٠١هـ

دروازة البوابة الشرقية للديرة ١٣٩٨هـ

في الوسط سعدون بن عبدالله السعدون وعن يمينه ناصر بن عبدالرحمن الماجد رحم الله الجميع