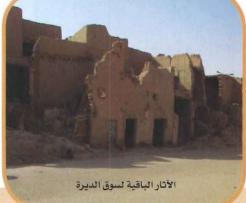

#### ذكريات

بن اليمين عبدالعزيز العبدالكريم (أبوطارق)
- ناصر العبدالكريم (أبوياسر) - حمد
عبدالرحمن الماجد - ناصر بن عبدالله
العبدالكريم (أبوعبدالمجيد) رحمه الله
صور (أبوسامي)

خزان الماء ويظهر المخطط الشرقي في بداية إعماره ١٣٩٨هـ إبراهيم الشمال ( أبو أسامة )

المدخل الغربي لثادق والمسجد الطالعي عام ١٣٩٢ هـ

دايه سكة السفالة الغربية - صور إبراهيم الشمال أبوأسامة

مصلى العيد - صور سليمان الماجد أبو زياد ١٤٠١هـ

دروازة البوابة الشرقية للديرة ١٣٩٨هـ

في الوسط سعدون بن عبدالله السعدون وعن يمينه ناصر بن عبدالرحمن الماجد رحم الله الجميع