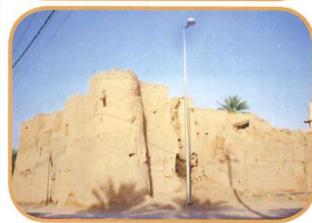

#### ذكريات

بن اليمين عبدالعزيز العبدالكريم (أبوطارق)
- ناصر العبدالكريم (أبوياسر) - حمد
عبدالرحمن الماجد - ناصر بن عبدالله
العبدالكريم (أبوعبدالمجيد) رحمه الله
صور (أبوسامي)

خزان الماء ويظهر المخطط الشرقي في بداية إعماره ١٣٩٨هـ إبراهيم الشمال ( أبو أسامة )

المدخل الغربي لثادق والمسجد الطالعي عام ١٣٩٢ هـ

دايه سكة السفالة الغربية - صور إبراهيم الشمال أبوأسامة

مصلى العيد - صور سليمان الماجد أبو زياد ١٤٠١هـ

دروازة البوابة الشرقية للديرة ١٣٩٨هـ

في الوسط سعدون بن عبدالله السعدون وعن يمينه ناصر بن عبدالرحمن الماجد رحم الله الجميع