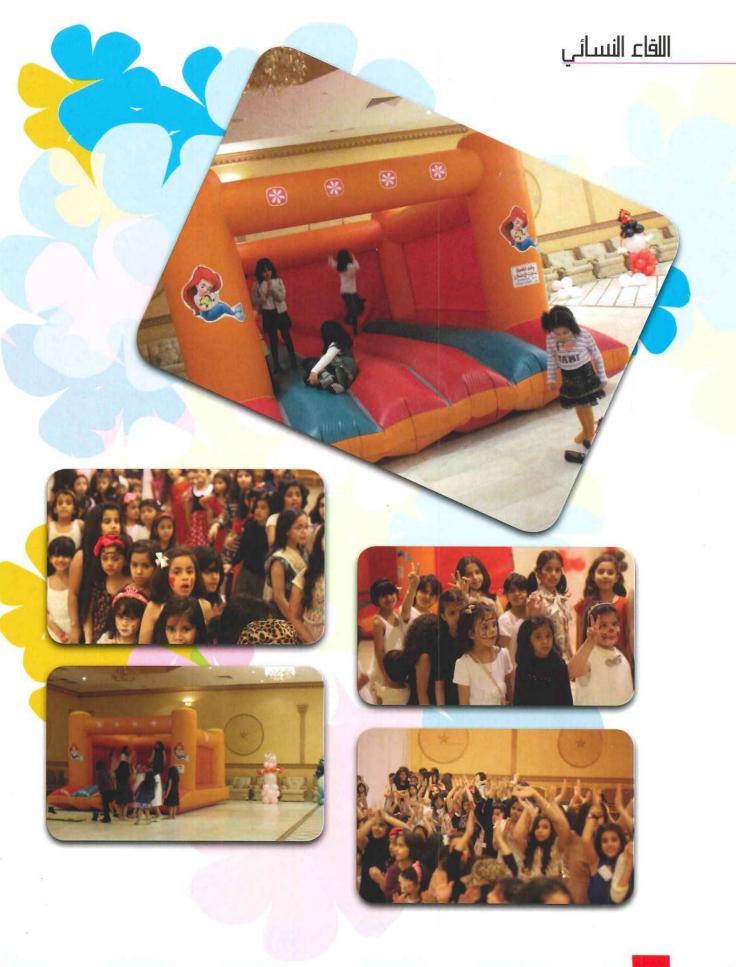

اصر المأجد رحمه الله.

قدمتها بالنيابة عنهم ابنة العم فاطمة بنت عبدالعزيز بن ناصر الماجد.

كما كان للصغيرات برنامجهن الخاص قامت به فرقة ترفيهية في مكان مستقل توافرت فيه وسائل المتعة والراحة وقد شاركت مجموعة ميدعة من مصورات العائلة في عمل ركن للتصوير الفوري للصغيرات بعدها تم توزيع هدايا لهن مع وجبات العشاء،

وخلال الاجتماع تم توزيع بطاقات تعارف لنساء العائلة واستبيان لمعرفة انطباع الحاضرات عن الحفل.

#### المشرفات على الأنشطة النسائية

- منى بنت عبدالعزيز بن سعدون الماجد
- سارة بنت عبدالله بن عبدالعزيز العبدالله
  - دلال بنت عبدالعزيز العبد الكريم
  - أماني بنت حمد بن عبدالعزيز التركي
    - تهانى بنت ماجد العجلان
- منى بنت إبراهيم بن عبدالعزيز البراهيم
  - مي بنت ماجد بن محمد العجيمي
  - أثير بنت إبراهيم بن محمد العجلان





#### التعليقات











retweated \_\_\_\_ II = Li

















# المتفوقات في العام الحراسي ١٣٤٢هـ – ٣٤١هـ

| A Transfer of the second     |                                            | TOP IN |
|------------------------------|--------------------------------------------|--------|
| المرحلة الدراسية             | الاسم                                      | م      |
| بكالوريوس إدارة الأعمال      | ريهام بنت عبدائله بن ناصر العجلان          | 1      |
| بكالوريوس محاسبة             | مرام بنت محمد بن عبدائله الماجد            | ۲      |
| بكاثوريوس شريعة              | شهد بنت ماجد بن محمد الماجد                | ٤      |
| كلية الحقوق والعلوم السياسية | عروب بنت محمد بن عبد الله الماجد           | 0      |
| بكالوريوس أصول الدين         | نجد بنت مساعد بن سعدون الماجد              | ٦      |
| بكالوريوس الإدارة والأعمال   | أسماء بنت عبدالعزيز ال