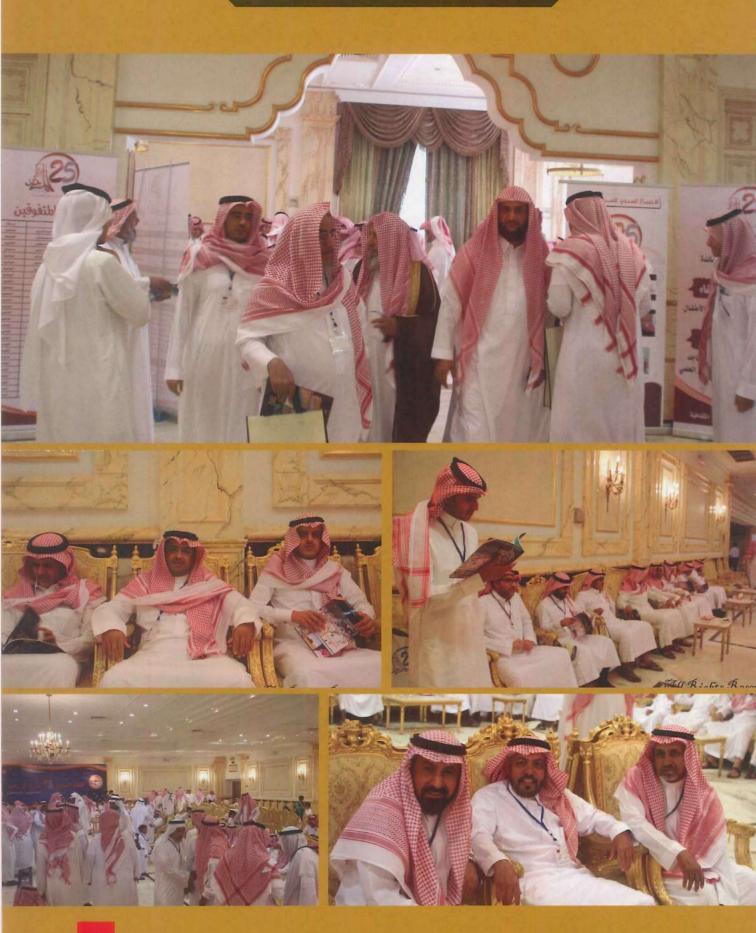

# اللقاء السنوي ١٤٣٣هـ

## اللقاء السنوي

برنامج للشباب وللأطفال

#### اللجنة الثقافية في عامها الخامس لعام ١٤٣٣ - ١٤٣٤ هـ

بدأت اللحنة الثقافية أولى احتماعاتها التحضيرية يوم ١٤٣٢/٧/٨ هـ لمناقشة خطة اللجنة خلال عام ١٤٣٢-١٤٣٤ والميزانية المتوقعة لها ، ثم عقد الاجتماع الثاني يوم ١٤٢٢/٧/١٩ لإقرار الخطة والموازئة ، فوضعت خطة تفصيلية وميزانية تفصيلية تميزت بالواقعية مع الطموح حيث كان الهدف تحقيق ٩٠٪ من الخطة ، وتم عرض الخطة والميزانية على مجلس العائلة والذى بدوره قام باعتمادها في خطوة ليست غريبة على المجلس والذى طالما ساند اللجنة وأنشطتها وبرامجها التى تخدم رجال ونساء العائلة منذ أن بدأت عملها.