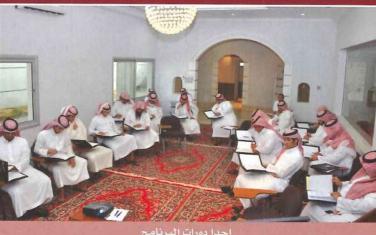

فكانت أول هذه اللقاءات هي : ١- دورة في مهارات التحدث والإلقاء:

في الفترة من ٢٢ - ٢٥ /١٤٣٢ ه قدمها المدرب : أ / عبد الله بن محمد البابطين بلغ عدد الحضور ٢٧ متدرياً من شياب الماجد.

٢ - اللقاء العلمى الأول: