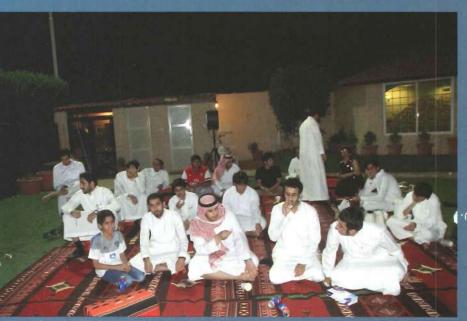

البرامج التي نفذت:

أولا / اللقاءات الشبابية:

١ - اللقاء الأول كان يوم الأحد ١٤٣٣/٩/١٠ هـ في استراحة وليف

وهو عبارة عن إفطار رمضاني تشارك فيه شباب الماحد بإحضار الفطور، تخلل اللقاء مسابقات ثقافية وبرنامج رياضي (قدم - طائرة ) ثم سحب على جوائز.

٢ - اللقاء الثاني: كان يوم الأربعاء ١٤٢٢/١٢/١ في استراحة اللؤلؤة

٣ - اللقاء الثالث: استضاف أبناء عبدالرحمن بن ناصر الماجد رحمه الله شباب الماجد في استراحتهم بتادق يوم الخميس : ١٩/٣٤/٣٤ هـ ثانياً / لقاء عيد الفطر المبارك: