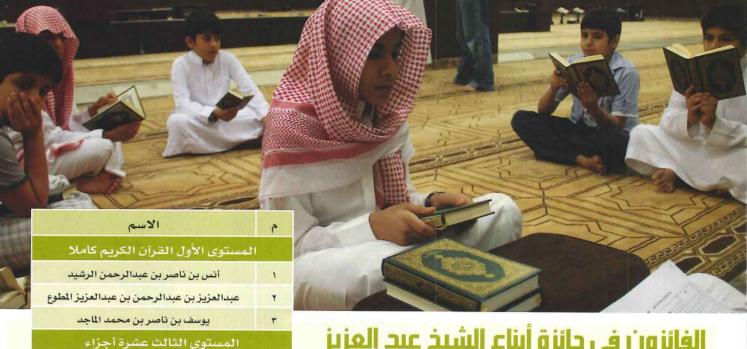

#### ثالثاً / مسابقة القرآن الكريم:

للعام الرابع تشرف اللجنة على مسابقة القران الكريم لرجال ونساء الماجد برعاية من أبناء الشيخ عبد العزيز بن ناصر الماجد رحمه الله أقيمت المسابقة في ليالي شهر رمضان الكريم في الفترة من ٩ إلى ١٥ رمضان ١٤٢٢ وكانت الاختبارات في مسجد الشيخ عبد العزيز بن ناصر الماجد بحي الغدير بالرياض ، ولأول مرة هذا العام أقيمت اختبارات أيضا في ثادق لأبناء وبنات العائلة كانت مشاركة النساء هذا العام أعلى من الرجال حيث بلغ عددهن ٤٩ ، و الرجال ٢٧ .