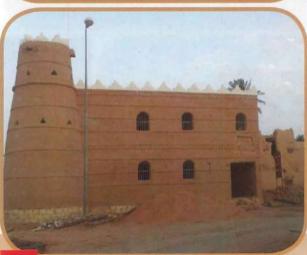

#### ذكريات

بن اليمين عبدالعزيز العبدالكريم (أبوطارق)
- ناصر العبدالكريم (أبوياسر) - حمد
عبدالرحمن الماجد - ناصر بن عبدالله
العبدالكريم (أبوعبدالمجيد) رحمه الله
صور (أبوسامي)

خزان الماء ويظهر المخطط الشرقي في بداية إعماره ١٣٩٨هـ إبراهيم الشمال ( أبو أسامة )

المدخل الغربي لثادق والمسجد الطالعي عام ١٣٩٢ هـ

دايه سكة السفالة الغربية - صور إبراهيم الشمال أبوأسامة

مصلى العيد - صور سليمان الماجد أبو زياد ١٤٠١هـ

دروازة البوابة الشرقية للديرة ١٣٩٨هـ

في الوسط سعدون بن عبدالله السعدون وعن يمينه ناصر بن عبدالرحمن الماجد رحم الله الجميع